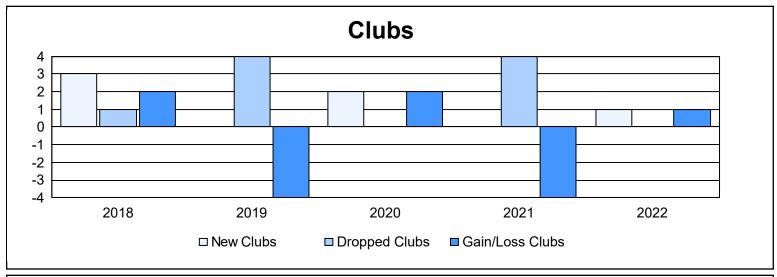

District 14 D

As of June 2022 Cumulative

| Year      | New<br>Clubs | Dropped<br>Clubs | Gain/<br>Loss<br>Clubs | New<br>Members | Charter<br>Members | Reinstate<br>Members | Transfer<br>Members | Total<br>Member<br>Added | Total<br>Members<br>Dropped | Gain/<br>Loss<br>Members |
|-----------|--------------|------------------|------------------------|----------------|--------------------|----------------------|---------------------|--------------------------|-----------------------------|--------------------------|
| 2017-2018 | 3            | 1                | 2                      | 82             | 68                 | 4                    | 9                   | 163                      | 159                         | 4                        |
| 2018-2019 | 0            | 4                | -4                     | 80             | 11                 | 4                    | 7                   | 102                      | 173                         | -71                      |
| 2019-2020 | 2            | 0                | 2                      | 63             | 56                 | 4                    | 8                   | 131                      | 112                         | 19                       |
| 2020-2021 | 0            | 4                | -4                     | 64             | 6                  | 1                    | 6                   | 77                       | 150                         | -73                      |
| 2021-2022 | 1            | 0                | 1                      | 101            | 33                 | 3                    | 8                   | 145                      | 134                         | 11                       |
| Average   | 1            | 2                | -1                     | 78             | 35                 | 3                    | 8                   | 124                      | 146                         | -22                      |